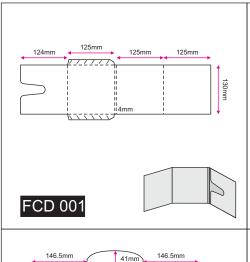

## **CD Jacket**

CD Jacket Add-Ons (optional):

| Model           | Size (mm)<br>H(height) x<br>W(width) | Paper Type ( o )Available, ( • )Recommended Paper Type, ( - )Not available |                       |        |                                    |        |          |           |                                          |                                             | Print                           | Fini                                                             | shing                                                |                                                                   | Dreeses Dave                                           |
|-----------------|--------------------------------------|----------------------------------------------------------------------------|-----------------------|--------|------------------------------------|--------|----------|-----------|------------------------------------------|---------------------------------------------|---------------------------------|------------------------------------------------------------------|------------------------------------------------------|-------------------------------------------------------------------|--------------------------------------------------------|
|                 |                                      |                                                                            | oss Art (<br>side coa |        | Gloss Art Card<br>(2 sides coated) |        |          |           | Packing                                  | Print<br>Side                               | Colour<br>(Front + Back)        | Compulsory                                                       | Optional                                             | Quantity<br>(pcs)                                                 | Process Days<br>(excluding order day &<br>receive day) |
|                 |                                      | 210gsi                                                                     | m 250gsm              | 300gsm | 230gsm                             | 250gsm | 310gsm   | 360gsm    |                                          |                                             |                                 |                                                                  |                                                      |                                                                   |                                                        |
| Present         | ation Folde                          | er                                                                         |                       |        |                                    |        |          |           |                                          |                                             |                                 | - Die-Cutting                                                    | - Spot UV (Front)                                    | 250                                                               | Normal Order                                           |
| FPF 001         | 350 x 510                            | _                                                                          | •                     | •      | -                                  | •      | •        | •         | No Fold                                  |                                             |                                 | - Creasing<br>- Gluing*                                          | (application ONLY with Matte Lamination 1 side only) | 300<br>350<br>400<br>450                                          | 4 days<br>(250 - 10,000pcs)                            |
| FPF 002         | 350 x 510                            | -                                                                          | •                     | •      | -                                  | •      | •        | •         | No Fold                                  |                                             |                                 |                                                                  |                                                      |                                                                   | 5 days                                                 |
| FPF 003         | 360 x 510                            | -                                                                          | •                     | •      | -                                  | •      | •        | •         | Glue, Fold                               |                                             | not available for:<br>- FPF 001 | <ul><li>- Add-ons (Optional)</li><li>- OPP Transparent</li></ul> | 500<br>550                                           | (10,050 - 20,000pcs)                                              |                                                        |
| FPF 004         | 371 x 534                            | -                                                                          | •                     | •      | -                                  | •      | •        | •         | No Fold                                  |                                             |                                 | - FPF 002<br>- FPF 004                                           | CD Seal<br>(only for ALL model                       | 600                                                               | 6 days                                                 |
| FPF 005         | 410 x 614                            | -                                                                          | •                     | •      | -                                  | •      | •        | •         | No Fold                                  | Glue, Fold  No Fold  No Fold                | -4C+0                           |                                                                  | of CD Jacket)                                        | 650<br>700<br>750<br>800<br>850<br>900<br>950<br>1,000<br>*Custom | (20,050 - 30,000pcs)                                   |
| FPF 006         | 420 x 650                            | -                                                                          | 0                     | 0      | -                                  | •      | •        | •         | Glue, Fold                               |                                             |                                 |                                                                  |                                                      |                                                                   | <b>7 days</b> (30,050 - 40,000pcs)                     |
| FPF 007         | 420 x 650                            | -                                                                          | 0                     | 0      | -                                  | •      | •        | •         | No Fold                                  |                                             |                                 |                                                                  |                                                      |                                                                   | 8 davs                                                 |
| FPF 008         | 288 x 369                            | -                                                                          | •                     | •      | -                                  | •      | •        | •         | No Fold                                  |                                             |                                 |                                                                  |                                                      |                                                                   | (40,050 - 50,000pcs)                                   |
| FPF 012         | 416 x 506                            | -                                                                          | •                     | •      | -                                  | •      | •        | •         | Glue, No Fold                            |                                             |                                 |                                                                  |                                                      |                                                                   | Order with Gluing                                      |
| FPF 013         | 418.5 x 506                          | -                                                                          | •                     | •      | -                                  | •      | •        | •         | Glue, No Fold                            |                                             |                                 |                                                                  |                                                      |                                                                   | <b>+2 days</b> (250 - 50,000pcs)                       |
| Document Folder |                                      |                                                                            |                       |        |                                    |        | 2 sides  | - 4C + 4C | - Matte Lamination<br>- Gloss Lamination |                                             | refer to:<br>Min qty: 250       | Order with Spot UV                                               |                                                      |                                                                   |                                                        |
| FDF 001         | 355 x 535                            | 0                                                                          | •                     | •      | 0                                  | 0      | •        | •         | No Fold                                  |                                             |                                 | **When choosing 1 side colour protective finishing               |                                                      | Max qty: 50,000<br>Increment qty: 50                              | +2 days<br>(250 - 5,000pcs)                            |
| FDF 002         | 432 x 624                            | 0                                                                          | •                     | •      | 0                                  | 0      | •        | •         | Glue, Fold                               |                                             |                                 |                                                                  |                                                      |                                                                   | Add 1 day for every                                    |
| Key Folder      |                                      |                                                                            |                       |        |                                    |        |          |           |                                          | with 2 sides printing,<br>Gloss Water-based |                                 |                                                                  | additional 5,000pcs                                  |                                                                   |                                                        |
| FKF 001         | 229 x 194                            | -                                                                          | -                     | -      | •                                  | •      | 0        | 0         | Glue, Fold                               |                                             |                                 | Varnish will be applied on the other side of the product.        |                                                      |                                                                   |                                                        |
| FKF 002         | 160 x 161                            | -                                                                          | -                     | -      | •                                  | •      | 0        | 0         | Glue, Fold                               |                                             |                                 |                                                                  |                                                      |                                                                   |                                                        |
| CD Jack         | cet                                  | ,                                                                          | '                     |        |                                    | '      | <u>'</u> |           |                                          |                                             |                                 | - Add-ons<br>(Complimentary)                                     |                                                      |                                                                   |                                                        |
| FCD 001         | 160 x 503                            | -                                                                          | -                     | -      | •                                  | •      | •        | •         | Glue, Fold                               |                                             |                                 | - Fastener<br>(only for FDF 001)                                 |                                                      |                                                                   |                                                        |
| FCD 004         | 160 x 384                            | •                                                                          | •                     | •      | •                                  | •      | •        | •         | Glue, Fold                               |                                             |                                 |                                                                  |                                                      |                                                                   |                                                        |
| FCD 005         | 296 x 441                            | 0                                                                          | 0                     | 0      | 0                                  | •      | •        | •         | No Fold                                  |                                             |                                 |                                                                  |                                                      |                                                                   |                                                        |
|                 |                                      |                                                                            |                       |        |                                    |        |          |           |                                          |                                             |                                 | And a                                                            |                                                      |                                                                   |                                                        |