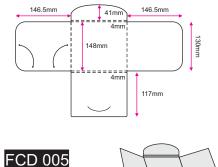

## **CD Jacket**

CD Jacket Add-Ons (optional):

| Model           | Size (mm)<br>H(height) x<br>W(width) | Paper Type ( o )Available, ( • )Recommended Paper Type, ( - )Not available |                       |        |                                    |        |          |           |                                          |                                             | Print                           | Fini                                                             | shing                                                |                                                                   | Dreeses Dave                                           |
|-----------------|--------------------------------------|----------------------------------------------------------------------------|-----------------------|--------|------------------------------------|--------|----------|-----------|------------------------------------------|---------------------------------------------|---------------------------------|------------------------------------------------------------------|------------------------------------------------------|-------------------------------------------------------------------|--------------------------------------------------------|
|                 |                                      |                                                                            | oss Art (<br>side coa |        | Gloss Art Card<br>(2 sides coated) |        |          |           | Packing                                  | Print<br>Side                               | Colour<br>(Front + Back)        | Compulsory                                                       | Optional                                             | Quantity<br>(pcs)                                                 | Process Days<br>(excluding order day &<br>receive day) |
|                 |                                      | 210gsi                                                                     | m 250gsm              | 300gsm | 230gsm                             | 250gsm | 310gsm   | 360gsm    |                                          |                                             |                                 |                                                                  |                                                      |                                                                   |                                                        |
| Present         | ation Folde                          | er                                                                         |                       |        |                                    |        |          |           |                                          |                                             |                                 | - Die-Cutting                                                    | - Spot UV (Front)                                    | 250                                                               | Normal Order                                           |
| FPF 001         | 350 x 510                            | _                                                                          | •                     | •      | -                                  | •      | •        | •         | No Fold                                  |                                             |                                 | - Creasing<br>- Gluing*                                          | (application ONLY with Matte Lamination 1 side only) | 300<br>350<br>400<br>450                                          | 4 days<br>(250 - 10,000pcs)                            |
| FPF 002         | 350 x 510                            | -                                                                          | •                     | •      | -                                  | •      | •        | •         | No Fold                                  |                                             |                                 |                                                                  |                                                      |                                                                   | 5 days                                                 |
| FPF 003         | 360 x 510                            | -                                                                          | •                     | •      | -                                  | •      | •        | •         | Glue, Fold                               |                                             | not available for:<br>- FPF 001 | <ul><li>- Add-ons (Optional)</li><li>- OPP Transparent</li></ul> | 500<br>550                                           | (10,050 - 20,000pcs)                                              |                                                        |
| FPF 004         | 371 x 534                            | -                                                                          | •                     | •      | -                                  | •      | •        | •         | No Fold                                  |                                             |                                 | - FPF 002<br>- FPF 004                                           | CD Seal<br>(only for ALL model                       | 600                                                               | 6 days                                                 |
| FPF 005         | 410 x 614                            | -                                                                          | •                     | •      | -                                  | •      | •        | •         | No Fold                                  | Glue, Fold  No Fold  No Fold                | -4C+0                           |                                                                  | of CD Jacket)                                        | 650<br>700<br>750<br>800<br>850<br>900<br>950<br>1,000<br>*Custom | (20,050 - 30,000pcs)                                   |
| FPF 006         | 420 x 650                            | -                                                                          | 0                     | 0      | -                                  | •      | •        | •         | Glue, Fold                               |                                             |                                 |                                                                  |                                                      |                                                                   | <b>7 days</b> (30,050 - 40,000pcs)                     |
| FPF 007         | 420 x 650                            | -                                                                          | 0                     | 0      | -                                  | •      | •        | •         | No Fold                                  |                                             |                                 |                                                                  |                                                      |                                                                   | 8 davs                                                 |
| FPF 008         | 288 x 369                            | -                                                                          | •                     | •      | -                                  | •      | •        | •         | No Fold                                  |                                             |                                 |                                                                  |                                                      |                                                                   | (40,050 - 50,000pcs)                                   |
| FPF 012         | 416 x 506                            | -                                                                          | •                     | •      | -                                  | •      | •        | •         | Glue, No Fold                            |                                             |                                 |                                                                  |                                                      |                                                                   | Order with Gluing                                      |
| FPF 013         | 418.5 x 506                          | -                                                                          | •                     | •      | -                                  | •      | •        | •         | Glue, No Fold                            |                                             |                                 |                                                                  |                                                      |                                                                   | <b>+2 days</b> (250 - 50,000pcs)                       |
| Document Folder |                                      |                                                                            |                       |        |                                    |        | 2 sides  | - 4C + 4C | - Matte Lamination<br>- Gloss Lamination |                                             | refer to:<br>Min qty: 250       | Order with Spot UV                                               |                                                      |                                                                   |                                                        |
| FDF 001         | 355 x 535                            | 0                                                                          | •                     | •      | 0                                  | 0      | •        | •         | No Fold                                  |                                             |                                 | **When choosing 1 side colour protective finishing               |                                                      | Max qty: 50,000<br>Increment qty: 50                              | +2 days<br>(250 - 5,000pcs)                            |
| FDF 002         | 432 x 624                            | 0                                                                          | •                     | •      | 0                                  | 0      | •        | •         | Glue, Fold                               |                                             |                                 |                                                                  |                                                      |                                                                   | Add 1 day for every                                    |
| Key Folder      |                                      |                                                                            |                       |        |                                    |        |          |           |                                          | with 2 sides printing,<br>Gloss Water-based |                                 |                                                                  | additional 5,000pcs                                  |                                                                   |                                                        |
| FKF 001         | 229 x 194                            | -                                                                          | -                     | -      | •                                  | •      | 0        | 0         | Glue, Fold                               |                                             |                                 | Varnish will be applied on the other side of the product.        |                                                      |                                                                   |                                                        |
| FKF 002         | 160 x 161                            | -                                                                          | -                     | -      | •                                  | •      | 0        | 0         | Glue, Fold                               |                                             |                                 |                                                                  |                                                      |                                                                   |                                                        |
| CD Jack         | cet                                  | ,                                                                          | '                     |        |                                    | '      | <u>'</u> |           |                                          |                                             |                                 | - Add-ons<br>(Complimentary)                                     |                                                      |                                                                   |                                                        |
| FCD 001         | 160 x 503                            | -                                                                          | -                     | -      | •                                  | •      | •        | •         | Glue, Fold                               |                                             |                                 | - Fastener<br>(only for FDF 001)                                 |                                                      |                                                                   |                                                        |
| FCD 004         | 160 x 384                            | •                                                                          | •                     | •      | •                                  | •      | •        | •         | Glue, Fold                               |                                             |                                 |                                                                  |                                                      |                                                                   |                                                        |
| FCD 005         | 296 x 441                            | 0                                                                          | 0                     | 0      | 0                                  | •      | •        | •         | No Fold                                  |                                             |                                 |                                                                  |                                                      |                                                                   |                                                        |
|                 |                                      |                                                                            |                       |        |                                    |        |          |           |                                          |                                             |                                 | And a                                                            |                                                      |                                                                   |                                                        |