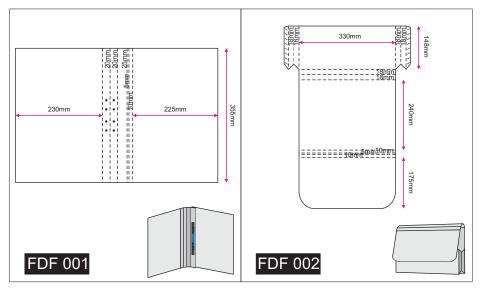

## **Document Folder**

| Model           | Size (mm)<br>H(height) x<br>W(width) | Paper Type ( o )Available, ( • )Recommended Paper Type, ( - )Not available |                       |        |                                    |        |          |           |                                          |                                             | Print                           | Fini                                                             | shing                                                |                                                                   | Dreeses Dave                                           |
|-----------------|--------------------------------------|----------------------------------------------------------------------------|-----------------------|--------|------------------------------------|--------|----------|-----------|------------------------------------------|---------------------------------------------|---------------------------------|------------------------------------------------------------------|------------------------------------------------------|-------------------------------------------------------------------|--------------------------------------------------------|
|                 |                                      |                                                                            | oss Art (<br>side coa |        | Gloss Art Card<br>(2 sides coated) |        |          |           | Packing                                  | Print<br>Side                               | Colour<br>(Front + Back)        | Compulsory                                                       | Optional                                             | Quantity<br>(pcs)                                                 | Process Days<br>(excluding order day &<br>receive day) |
|                 |                                      | 210gsi                                                                     | m 250gsm              | 300gsm | 230gsm                             | 250gsm | 310gsm   | 360gsm    |                                          |                                             |                                 |                                                                  |                                                      |                                                                   |                                                        |
| Present         | ation Folde                          | er                                                                         |                       |        |                                    |        |          |           |                                          |                                             |                                 | - Die-Cutting                                                    | - Spot UV (Front)                                    | 250                                                               | Normal Order                                           |
| FPF 001         | 350 x 510                            | _                                                                          | •                     | •      | -                                  | •      | •        | •         | No Fold                                  |                                             |                                 | - Creasing<br>- Gluing*                                          | (application ONLY with Matte Lamination 1 side only) | 300<br>350<br>400<br>450                                          | 4 days<br>(250 - 10,000pcs)                            |
| FPF 002         | 350 x 510                            | -                                                                          | •                     | •      | -                                  | •      | •        | •         | No Fold                                  |                                             |                                 |                                                                  |                                                      |                                                                   | 5 days                                                 |
| FPF 003         | 360 x 510                            | -                                                                          | •                     | •      | -                                  | •      | •        | •         | Glue, Fold                               |                                             | not available for:<br>- FPF 001 | <ul><li>- Add-ons (Optional)</li><li>- OPP Transparent</li></ul> | 500<br>550                                           | (10,050 - 20,000pcs)                                              |                                                        |
| FPF 004         | 371 x 534                            | -                                                                          | •                     | •      | -                                  | •      | •        | •         | No Fold                                  |                                             |                                 | - FPF 002<br>- FPF 004                                           | CD Seal<br>(only for ALL model                       | 600                                                               | 6 days                                                 |
| FPF 005         | 410 x 614                            | -                                                                          | •                     | •      | -                                  | •      | •        | •         | No Fold                                  | Glue, Fold  No Fold  No Fold                | -4C+0                           |                                                                  | of CD Jacket)                                        | 650<br>700<br>750<br>800<br>850<br>900<br>950<br>1,000<br>*Custom | (20,050 - 30,000pcs)                                   |
| FPF 006         | 420 x 650                            | -                                                                          | 0                     | 0      | -                                  | •      | •        | •         | Glue, Fold                               |                                             |                                 |                                                                  |                                                      |                                                                   | <b>7 days</b> (30,050 - 40,000pcs)                     |
| FPF 007         | 420 x 650                            | -                                                                          | 0                     | 0      | -                                  | •      | •        | •         | No Fold                                  |                                             |                                 |                                                                  |                                                      |                                                                   | 8 davs                                                 |
| FPF 008         | 288 x 369                            | -                                                                          | •                     | •      | -                                  | •      | •        | •         | No Fold                                  |                                             |                                 |                                                                  |                                                      |                                                                   | (40,050 - 50,000pcs)                                   |
| FPF 012         | 416 x 506                            | -                                                                          | •                     | •      | -                                  | •      | •        | •         | Glue, No Fold                            |                                             |                                 |                                                                  |                                                      |                                                                   | Order with Gluing                                      |
| FPF 013         | 418.5 x 506                          | -                                                                          | •                     | •      | -                                  | •      | •        | •         | Glue, No Fold                            |                                             |                                 |                                                                  |                                                      |                                                                   | <b>+2 days</b> (250 - 50,000pcs)                       |
| Document Folder |                                      |                                                                            |                       |        |                                    |        | 2 sides  | - 4C + 4C | - Matte Lamination<br>- Gloss Lamination |                                             | refer to:<br>Min qty: 250       | Order with Spot UV                                               |                                                      |                                                                   |                                                        |
| FDF 001         | 355 x 535                            | 0                                                                          | •                     | •      | 0                                  | 0      | •        | •         | No Fold                                  |                                             |                                 | **When choosing 1 side colour protective finishing               |                                                      | Max qty: 50,000<br>Increment qty: 50                              | +2 days<br>(250 - 5,000pcs)                            |
| FDF 002         | 432 x 624                            | 0                                                                          | •                     | •      | 0                                  | 0      | •        | •         | Glue, Fold                               |                                             |                                 |                                                                  |                                                      |                                                                   | Add 1 day for every                                    |
| Key Folder      |                                      |                                                                            |                       |        |                                    |        |          |           |                                          | with 2 sides printing,<br>Gloss Water-based |                                 |                                                                  | additional 5,000pcs                                  |                                                                   |                                                        |
| FKF 001         | 229 x 194                            | -                                                                          | -                     | -      | •                                  | •      | 0        | 0         | Glue, Fold                               |                                             |                                 | Varnish will be applied on the other side of the product.        |                                                      |                                                                   |                                                        |
| FKF 002         | 160 x 161                            | -                                                                          | -                     | -      | •                                  | •      | 0        | 0         | Glue, Fold                               |                                             |                                 |                                                                  |                                                      |                                                                   |                                                        |
| CD Jack         | cet                                  | ,                                                                          | '                     |        |                                    | '      | <u>'</u> |           |                                          |                                             |                                 | - Add-ons<br>(Complimentary)                                     |                                                      |                                                                   |                                                        |
| FCD 001         | 160 x 503                            | -                                                                          | -                     | -      | •                                  | •      | •        | •         | Glue, Fold                               |                                             |                                 | - Fastener<br>(only for FDF 001)                                 |                                                      |                                                                   |                                                        |
| FCD 004         | 160 x 384                            | •                                                                          | •                     | •      | •                                  | •      | •        | •         | Glue, Fold                               |                                             |                                 |                                                                  |                                                      |                                                                   |                                                        |
| FCD 005         | 296 x 441                            | 0                                                                          | 0                     | 0      | 0                                  | •      | •        | •         | No Fold                                  |                                             |                                 |                                                                  |                                                      |                                                                   |                                                        |
|                 |                                      |                                                                            |                       |        |                                    |        |          |           |                                          |                                             |                                 | And a                                                            |                                                      |                                                                   |                                                        |