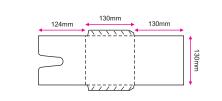

## **CD Jacket**

CD Jacket Add-Ons (optional):

| Model           | Size (mm)<br>H(height) x<br>W(width) | Paper Type ( o )Available, ( • )Recommended Paper Type, ( - )Not available |                       |        |                                    |        |          |           |                                          |                                             | Print                           | Fini                                                             | shing                                                |                                                                   | Dreeses Dave                                           |
|-----------------|--------------------------------------|----------------------------------------------------------------------------|-----------------------|--------|------------------------------------|--------|----------|-----------|------------------------------------------|---------------------------------------------|---------------------------------|------------------------------------------------------------------|------------------------------------------------------|-------------------------------------------------------------------|--------------------------------------------------------|
|                 |                                      |                                                                            | oss Art (<br>side coa |        | Gloss Art Card<br>(2 sides coated) |        |          |           | Packing                                  | Print<br>Side                               | Colour<br>(Front + Back)        | Compulsory                                                       | Optional                                             | Quantity<br>(pcs)                                                 | Process Days<br>(excluding order day &<br>receive day) |
|                 |                                      | 210gsi                                                                     | m 250gsm              | 300gsm | 230gsm                             | 250gsm | 310gsm   | 360gsm    |                                          |                                             |                                 |                                                                  |                                                      |                                                                   |                                                        |
| Present         | ation Folde                          | er                                                                         |                       |        |                                    |        |          |           |                                          |                                             |                                 | - Die-Cutting                                                    | - Spot UV (Front)                                    | 250                                                               | Normal Order                                           |
| FPF 001         | 350 x 510                            | _                                                                          | •                     | •      | -                                  | •      | •        | •         | No Fold                                  |                                             |                                 | - Creasing<br>- Gluing*                                          | (application ONLY with Matte Lamination 1 side only) | 300<br>350<br>400<br>450                                          | 4 days<br>(250 - 10,000pcs)                            |
| FPF 002         | 350 x 510                            | -                                                                          | •                     | •      | -                                  | •      | •        | •         | No Fold                                  |                                             |                                 |                                                                  |                                                      |                                                                   | 5 days                                                 |
| FPF 003         | 360 x 510                            | -                                                                          | •                     | •      | -                                  | •      | •        | •         | Glue, Fold                               |                                             | not available for:<br>- FPF 001 | <ul><li>- Add-ons (Optional)</li><li>- OPP Transparent</li></ul> | 500<br>550                                           | (10,050 - 20,000pcs)                                              |                                                        |
| FPF 004         | 371 x 534                            | -                                                                          | •                     | •      | -                                  | •      | •        | •         | No Fold                                  |                                             |                                 | - FPF 002<br>- FPF 004                                           | CD Seal<br>(only for ALL model                       | 600                                                               | 6 days                                                 |
| FPF 005         | 410 x 614                            | -                                                                          | •                     | •      | -                                  | •      | •        | •         | No Fold                                  | Glue, Fold  No Fold  No Fold                | -4C+0                           |                                                                  | of CD Jacket)                                        | 650<br>700<br>750<br>800<br>850<br>900<br>950<br>1,000<br>*Custom | (20,050 - 30,000pcs)                                   |
| FPF 006         | 420 x 650                            | -                                                                          | 0                     | 0      | -                                  | •      | •        | •         | Glue, Fold                               |                                             |                                 |                                                                  |                                                      |                                                                   | <b>7 days</b> (30,050 - 40,000pcs)                     |
| FPF 007         | 420 x 650                            | -                                                                          | 0                     | 0      | -                                  | •      | •        | •         | No Fold                                  |                                             |                                 |                                                                  |                                                      |                                                                   | 8 davs                                                 |
| FPF 008         | 288 x 369                            | -                                                                          | •                     | •      | -                                  | •      | •        | •         | No Fold                                  |                                             |                                 |                                                                  |                                                      |                                                                   | (40,050 - 50,000pcs)                                   |
| FPF 012         | 416 x 506                            | -                                                                          | •                     | •      | -                                  | •      | •        | •         | Glue, No Fold                            |                                             |                                 |                                                                  |                                                      |                                                                   | Order with Gluing                                      |
| FPF 013         | 418.5 x 506                          | -                                                                          | •                     | •      | -                                  | •      | •        | •         | Glue, No Fold                            |                                             |                                 |                                                                  |                                                      |                                                                   | <b>+2 days</b> (250 - 50,000pcs)                       |
| Document Folder |                                      |                                                                            |                       |        |                                    |        | 2 sides  | - 4C + 4C | - Matte Lamination<br>- Gloss Lamination |                                             | refer to:<br>Min qty: 250       | Order with Spot UV                                               |                                                      |                                                                   |                                                        |
| FDF 001         | 355 x 535                            | 0                                                                          | •                     | •      | 0                                  | 0      | •        | •         | No Fold                                  |                                             |                                 | **When choosing 1 side colour protective finishing               |                                                      | Max qty: 50,000<br>Increment qty: 50                              | +2 days<br>(250 - 5,000pcs)                            |
| FDF 002         | 432 x 624                            | 0                                                                          | •                     | •      | 0                                  | 0      | •        | •         | Glue, Fold                               |                                             |                                 |                                                                  |                                                      |                                                                   | Add 1 day for every                                    |
| Key Folder      |                                      |                                                                            |                       |        |                                    |        |          |           |                                          | with 2 sides printing,<br>Gloss Water-based |                                 |                                                                  | additional 5,000pcs                                  |                                                                   |                                                        |
| FKF 001         | 229 x 194                            | -                                                                          | -                     | -      | •                                  | •      | 0        | 0         | Glue, Fold                               |                                             |                                 | Varnish will be applied on the other side of the product.        |                                                      |                                                                   |                                                        |
| FKF 002         | 160 x 161                            | -                                                                          | -                     | -      | •                                  | •      | 0        | 0         | Glue, Fold                               |                                             |                                 |                                                                  |                                                      |                                                                   |                                                        |
| CD Jack         | cet                                  | ,                                                                          | '                     |        |                                    | '      | <u>'</u> |           |                                          |                                             |                                 | - Add-ons<br>(Complimentary)                                     |                                                      |                                                                   |                                                        |
| FCD 001         | 160 x 503                            | -                                                                          | -                     | -      | •                                  | •      | •        | •         | Glue, Fold                               |                                             |                                 | - Fastener<br>(only for FDF 001)                                 |                                                      |                                                                   |                                                        |
| FCD 004         | 160 x 384                            | •                                                                          | •                     | •      | •                                  | •      | •        | •         | Glue, Fold                               |                                             |                                 |                                                                  |                                                      |                                                                   |                                                        |
| FCD 005         | 296 x 441                            | 0                                                                          | 0                     | 0      | 0                                  | •      | •        | •         | No Fold                                  |                                             |                                 |                                                                  |                                                      |                                                                   |                                                        |
|                 |                                      |                                                                            |                       |        |                                    |        |          |           |                                          |                                             |                                 | And a                                                            |                                                      |                                                                   |                                                        |