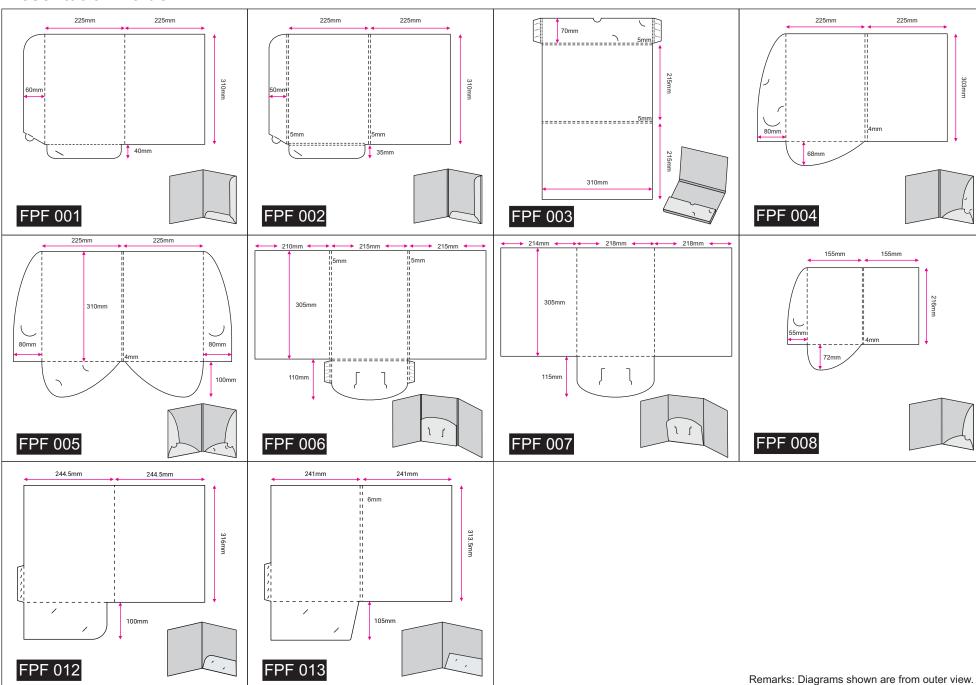

## **Presentation Folder**

| Model           | Size (mm)<br>H(height) x<br>W(width) | Paper Type ( o )Available, ( • )Recommended Paper Type, ( - )Not available |                       |        |                                    |        |          |           |                                          |                                             | Print                           | Fini                                                             | shing                                                |                                                                   | Dreeses Dave                                           |
|-----------------|--------------------------------------|----------------------------------------------------------------------------|-----------------------|--------|------------------------------------|--------|----------|-----------|------------------------------------------|---------------------------------------------|---------------------------------|------------------------------------------------------------------|------------------------------------------------------|-------------------------------------------------------------------|--------------------------------------------------------|
|                 |                                      |                                                                            | oss Art (<br>side coa |        | Gloss Art Card<br>(2 sides coated) |        |          |           | Packing                                  | Print<br>Side                               | Colour<br>(Front + Back)        | Compulsory                                                       | Optional                                             | Quantity<br>(pcs)                                                 | Process Days<br>(excluding order day &<br>receive day) |
|                 |                                      | 210gsi                                                                     | m 250gsm              | 300gsm | 230gsm                             | 250gsm | 310gsm   | 360gsm    |                                          |                                             |                                 |                                                                  |                                                      |                                                                   |                                                        |
| Present         | ation Folde                          | er                                                                         |                       |        |                                    |        |          |           |                                          |                                             |                                 | - Die-Cutting                                                    | - Spot UV (Front)                                    | 250                                                               | Normal Order                                           |
| FPF 001         | 350 x 510                            | _                                                                          | •                     | •      | -                                  | •      | •        | •         | No Fold                                  |                                             |                                 | - Creasing<br>- Gluing*                                          | (application ONLY with Matte Lamination 1 side only) | 300<br>350<br>400<br>450                                          | 4 days<br>(250 - 10,000pcs)                            |
| FPF 002         | 350 x 510                            | -                                                                          | •                     | •      | -                                  | •      | •        | •         | No Fold                                  |                                             |                                 |                                                                  |                                                      |                                                                   | 5 days                                                 |
| FPF 003         | 360 x 510                            | -                                                                          | •                     | •      | -                                  | •      | •        | •         | Glue, Fold                               |                                             | not available for:<br>- FPF 001 | <ul><li>- Add-ons (Optional)</li><li>- OPP Transparent</li></ul> | 500<br>550                                           | (10,050 - 20,000pcs)                                              |                                                        |
| FPF 004         | 371 x 534                            | -                                                                          | •                     | •      | -                                  | •      | •        | •         | No Fold                                  |                                             |                                 | - FPF 002<br>- FPF 004                                           | CD Seal<br>(only for ALL model                       | 600                                                               | 6 days                                                 |
| FPF 005         | 410 x 614                            | -                                                                          | •                     | •      | -                                  | •      | •        | •         | No Fold                                  | Glue, Fold  No Fold  No Fold                | -4C+0                           |                                                                  | of CD Jacket)                                        | 650<br>700<br>750<br>800<br>850<br>900<br>950<br>1,000<br>*Custom | (20,050 - 30,000pcs)                                   |
| FPF 006         | 420 x 650                            | -                                                                          | 0                     | 0      | -                                  | •      | •        | •         | Glue, Fold                               |                                             |                                 |                                                                  |                                                      |                                                                   | <b>7 days</b> (30,050 - 40,000pcs)                     |
| FPF 007         | 420 x 650                            | -                                                                          | 0                     | 0      | -                                  | •      | •        | •         | No Fold                                  |                                             |                                 |                                                                  |                                                      |                                                                   | 8 davs                                                 |
| FPF 008         | 288 x 369                            | -                                                                          | •                     | •      | -                                  | •      | •        | •         | No Fold                                  |                                             |                                 |                                                                  |                                                      |                                                                   | (40,050 - 50,000pcs)                                   |
| FPF 012         | 416 x 506                            | -                                                                          | •                     | •      | -                                  | •      | •        | •         | Glue, No Fold                            |                                             |                                 |                                                                  |                                                      |                                                                   | Order with Gluing                                      |
| FPF 013         | 418.5 x 506                          | -                                                                          | •                     | •      | -                                  | •      | •        | •         | Glue, No Fold                            |                                             |                                 |                                                                  |                                                      |                                                                   | <b>+2 days</b> (250 - 50,000pcs)                       |
| Document Folder |                                      |                                                                            |                       |        |                                    |        | 2 sides  | - 4C + 4C | - Matte Lamination<br>- Gloss Lamination |                                             | refer to:<br>Min qty: 250       | Order with Spot UV                                               |                                                      |                                                                   |                                                        |
| FDF 001         | 355 x 535                            | 0                                                                          | •                     | •      | 0                                  | 0      | •        | •         | No Fold                                  |                                             |                                 | **When choosing 1 side colour protective finishing               |                                                      | Max qty: 50,000<br>Increment qty: 50                              | +2 days<br>(250 - 5,000pcs)                            |
| FDF 002         | 432 x 624                            | 0                                                                          | •                     | •      | 0                                  | 0      | •        | •         | Glue, Fold                               |                                             |                                 |                                                                  |                                                      |                                                                   | Add 1 day for every                                    |
| Key Folder      |                                      |                                                                            |                       |        |                                    |        |          |           |                                          | with 2 sides printing,<br>Gloss Water-based |                                 |                                                                  | additional 5,000pcs                                  |                                                                   |                                                        |
| FKF 001         | 229 x 194                            | -                                                                          | -                     | -      | •                                  | •      | 0        | 0         | Glue, Fold                               |                                             |                                 | Varnish will be applied on the other side of the product.        |                                                      |                                                                   |                                                        |
| FKF 002         | 160 x 161                            | -                                                                          | -                     | -      | •                                  | •      | 0        | 0         | Glue, Fold                               |                                             |                                 |                                                                  |                                                      |                                                                   |                                                        |
| CD Jack         | cet                                  | ,                                                                          | '                     |        |                                    | '      | <u>'</u> |           |                                          |                                             |                                 | - Add-ons<br>(Complimentary)                                     |                                                      |                                                                   |                                                        |
| FCD 001         | 160 x 503                            | -                                                                          | -                     | -      | •                                  | •      | •        | •         | Glue, Fold                               |                                             |                                 | - Fastener<br>(only for FDF 001)                                 |                                                      |                                                                   |                                                        |
| FCD 004         | 160 x 384                            | •                                                                          | •                     | •      | •                                  | •      | •        | •         | Glue, Fold                               |                                             |                                 |                                                                  |                                                      |                                                                   |                                                        |
| FCD 005         | 296 x 441                            | 0                                                                          | 0                     | 0      | 0                                  | •      | •        | •         | No Fold                                  |                                             |                                 |                                                                  |                                                      |                                                                   |                                                        |
|                 |                                      |                                                                            |                       |        |                                    |        |          |           |                                          |                                             |                                 | And a                                                            |                                                      |                                                                   |                                                        |