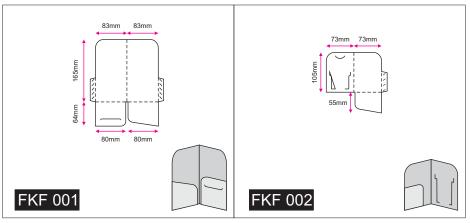

## **Key Folder**

Remarks: Diagrams shown are from outer view.

| Model           | Size (mm)<br>H(height) x<br>W(width) | Paper Type ( o )Available, ( • )Recommended Paper Type, ( - )Not available |                       |        |                                    |        |          |           |                                          |                                             | Print                           | Fini                                                             | shing                                                |                                                                   | Dreeses Dave                                           |
|-----------------|--------------------------------------|----------------------------------------------------------------------------|-----------------------|--------|------------------------------------|--------|----------|-----------|------------------------------------------|---------------------------------------------|---------------------------------|------------------------------------------------------------------|------------------------------------------------------|-------------------------------------------------------------------|--------------------------------------------------------|
|                 |                                      |                                                                            | oss Art (<br>side coa |        | Gloss Art Card<br>(2 sides coated) |        |          |           | Packing                                  | Print<br>Side                               | Colour<br>(Front + Back)        | Compulsory                                                       | Optional                                             | Quantity<br>(pcs)                                                 | Process Days<br>(excluding order day &<br>receive day) |
|                 |                                      | 210gsi                                                                     | m 250gsm              | 300gsm | 230gsm                             | 250gsm | 310gsm   | 360gsm    |                                          |                                             |                                 |                                                                  |                                                      |                                                                   |                                                        |
| Present         | ation Folde                          | er                                                                         |                       |        |                                    |        |          |           |                                          |                                             |                                 | - Die-Cutting                                                    | - Spot UV (Front)                                    | 250                                                               | Normal Order                                           |
| FPF 001         | 350 x 510                            | _                                                                          | •                     | •      | -                                  | •      | •        | •         | No Fold                                  |                                             |                                 | - Creasing<br>- Gluing*                                          | (application ONLY with Matte Lamination 1 side only) | 300<br>350<br>400<br>450                                          | 4 days<br>(250 - 10,000pcs)                            |
| FPF 002         | 350 x 510                            | -                                                                          | •                     | •      | -                                  | •      | •        | •         | No Fold                                  |                                             |                                 |                                                                  |                                                      |                                                                   | 5 days                                                 |
| FPF 003         | 360 x 510                            | -                                                                          | •                     | •      | -                                  | •      | •        | •         | Glue, Fold                               |                                             | not available for:<br>- FPF 001 | <ul><li>- Add-ons (Optional)</li><li>- OPP Transparent</li></ul> | 500<br>550                                           | (10,050 - 20,000pcs)                                              |                                                        |
| FPF 004         | 371 x 534                            | -                                                                          | •                     | •      | -                                  | •      | •        | •         | No Fold                                  |                                             |                                 | - FPF 002<br>- FPF 004                                           | CD Seal<br>(only for ALL model                       | 600                                                               | 6 days                                                 |
| FPF 005         | 410 x 614                            | -                                                                          | •                     | •      | -                                  | •      | •        | •         | No Fold                                  | Glue, Fold  No Fold  No Fold                | -4C+0                           |                                                                  | of CD Jacket)                                        | 650<br>700<br>750<br>800<br>850<br>900<br>950<br>1,000<br>*Custom | (20,050 - 30,000pcs)                                   |
| FPF 006         | 420 x 650                            | -                                                                          | 0                     | 0      | -                                  | •      | •        | •         | Glue, Fold                               |                                             |                                 |                                                                  |                                                      |                                                                   | <b>7 days</b> (30,050 - 40,000pcs)                     |
| FPF 007         | 420 x 650                            | -                                                                          | 0                     | 0      | -                                  | •      | •        | •         | No Fold                                  |                                             |                                 |                                                                  |                                                      |                                                                   | 8 davs                                                 |
| FPF 008         | 288 x 369                            | -                                                                          | •                     | •      | -                                  | •      | •        | •         | No Fold                                  |                                             |                                 |                                                                  |                                                      |                                                                   | (40,050 - 50,000pcs)                                   |
| FPF 012         | 416 x 506                            | -                                                                          | •                     | •      | -                                  | •      | •        | •         | Glue, No Fold                            |                                             |                                 |                                                                  |                                                      |                                                                   | Order with Gluing                                      |
| FPF 013         | 418.5 x 506                          | -                                                                          | •                     | •      | -                                  | •      | •        | •         | Glue, No Fold                            |                                             |                                 |                                                                  |                                                      |                                                                   | <b>+2 days</b> (250 - 50,000pcs)                       |
| Document Folder |                                      |                                                                            |                       |        |                                    |        | 2 sides  | - 4C + 4C | - Matte Lamination<br>- Gloss Lamination |                                             | refer to:<br>Min qty: 250       | Order with Spot UV                                               |                                                      |                                                                   |                                                        |
| FDF 001         | 355 x 535                            | 0                                                                          | •                     | •      | 0                                  | 0      | •        | •         | No Fold                                  |                                             |                                 | **When choosing 1 side colour protective finishing               |                                                      | Max qty: 50,000<br>Increment qty: 50                              | +2 days<br>(250 - 5,000pcs)                            |
| FDF 002         | 432 x 624                            | 0                                                                          | •                     | •      | 0                                  | 0      | •        | •         | Glue, Fold                               |                                             |                                 |                                                                  |                                                      |                                                                   | Add 1 day for every                                    |
| Key Folder      |                                      |                                                                            |                       |        |                                    |        |          |           |                                          | with 2 sides printing,<br>Gloss Water-based |                                 |                                                                  | additional 5,000pcs                                  |                                                                   |                                                        |
| FKF 001         | 229 x 194                            | -                                                                          | -                     | -      | •                                  | •      | 0        | 0         | Glue, Fold                               |                                             |                                 | Varnish will be applied on the other side of the product.        |                                                      |                                                                   |                                                        |
| FKF 002         | 160 x 161                            | -                                                                          | -                     | -      | •                                  | •      | 0        | 0         | Glue, Fold                               |                                             |                                 |                                                                  |                                                      |                                                                   |                                                        |
| CD Jack         | cet                                  | ,                                                                          | '                     |        |                                    | '      | <u>'</u> |           |                                          |                                             |                                 | - Add-ons<br>(Complimentary)                                     |                                                      |                                                                   |                                                        |
| FCD 001         | 160 x 503                            | -                                                                          | -                     | -      | •                                  | •      | •        | •         | Glue, Fold                               |                                             |                                 | - Fastener<br>(only for FDF 001)                                 |                                                      |                                                                   |                                                        |
| FCD 004         | 160 x 384                            | •                                                                          | •                     | •      | •                                  | •      | •        | •         | Glue, Fold                               |                                             |                                 |                                                                  |                                                      |                                                                   |                                                        |
| FCD 005         | 296 x 441                            | 0                                                                          | 0                     | 0      | 0                                  | •      | •        | •         | No Fold                                  |                                             |                                 |                                                                  |                                                      |                                                                   |                                                        |
|                 |                                      |                                                                            |                       |        |                                    |        |          |           |                                          |                                             |                                 | And a                                                            |                                                      |                                                                   |                                                        |