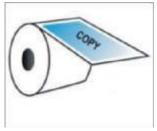

|                                               |                                                                           |                                                                                                                       |                                                   |                                                        |

#### Remark:

- To calculate your delivery days, please refer to the Delivery Schedule on our website.
   For full details of how to prepare your artwork, please refer to our Artwork Specs.
   Cut Off time 4pm, any order after 4pm will consider as next day order.
   For standard shape "square and rectangle", must have at least 1mm radius (round corner).

### PRODUCT SPECIFICATION

## **Further Explanation**

# 1. Roll Type





**Roll Out** 

Roll In

#### 2. Final Roll Direction









3 O'clock







9 O'clock



12 O'clock