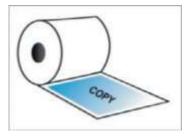

|                                               |                                                                           |                                                                                                                       |                                                   |                                                        |

#### Remark:

- To calculate your delivery days, please refer to the Delivery Schedule on our website.
   For full details of how to prepare your artwork, please refer to our Artwork Specs.
   Cut Off time 4pm, any order after 4pm will consider as next day order.
   For standard shape "square and rectangle", must have at least 1mm radius (round corner).

### PRODUCT SPECIFICATION

## **Further Explanation**

# 1. Roll Type





**Roll Out** 

Roll In

#### 2. Final Roll Direction









3 O'clock







9 O'clock



12 O'clock