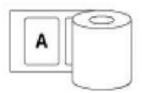

|                                                                                                                       |                                                   |                                                        |

#### Remark:

- To calculate your delivery days, please refer to the Delivery Schedule on our website.
   For full details of how to prepare your artwork, please refer to our Artwork Specs.
   Cut Off time 4pm, any order after 4pm will consider as next day order.
   For standard shape "square and rectangle", must have at least 1mm radius (round corner).

### PRODUCT SPECIFICATION

## **Further Explanation**

# 1. Roll Type





**Roll Out** 

Roll In

#### 2. Final Roll Direction









3 O'clock







9 O'clock



12 O'clock