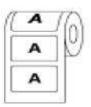

|                                                                           |                                                                                                                       |                                                   |                                                        |

#### Remark:

- To calculate your delivery days, please refer to the Delivery Schedule on our website.
   For full details of how to prepare your artwork, please refer to our Artwork Specs.
   Cut Off time 4pm, any order after 4pm will consider as next day order.
   For standard shape "square and rectangle", must have at least 1mm radius (round corner).

### PRODUCT SPECIFICATION

## **Further Explanation**

# 1. Roll Type





**Roll Out** 

Roll In

#### 2. Final Roll Direction









3 O'clock







9 O'clock



12 O'clock