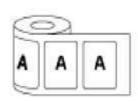

|                                                                           |                                                                                                                       |                                                   |                                                        |

#### Remark:

- To calculate your delivery days, please refer to the Delivery Schedule on our website.
   For full details of how to prepare your artwork, please refer to our Artwork Specs.
   Cut Off time 4pm, any order after 4pm will consider as next day order.
   For standard shape "square and rectangle", must have at least 1mm radius (round corner).

### PRODUCT SPECIFICATION

## **Further Explanation**

# 1. Roll Type





**Roll Out** 

Roll In

#### 2. Final Roll Direction









3 O'clock







9 O'clock



12 O'clock