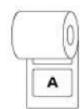

|                                                                                                                       |                                                   |                                                        |

#### Remark:

- To calculate your delivery days, please refer to the Delivery Schedule on our website.
   For full details of how to prepare your artwork, please refer to our Artwork Specs.
   Cut Off time 4pm, any order after 4pm will consider as next day order.
   For standard shape "square and rectangle", must have at least 1mm radius (round corner).

### PRODUCT SPECIFICATION

## **Further Explanation**

# 1. Roll Type





**Roll Out** 

Roll In

#### 2. Final Roll Direction









3 O'clock







9 O'clock



12 O'clock