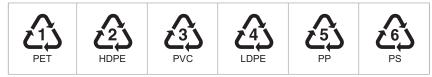

#### **Resin Identification Code**

Resin Identification Code is the standard code indicate in the material surface to identified material type.