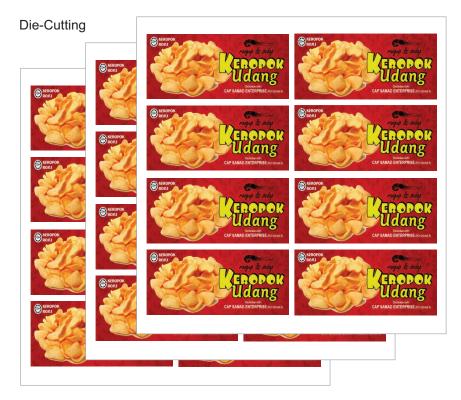

### **Cut To Size VS Die-Cutting**

Order Example:

- Size: 100mm x 150mm

- Quantity: 20pcs

### **Cutting Method**

#### Cut To Size

(You will get this size in 20pcs)

Page 9 / 10

You will get 3 sheets with total 20pcs (Maximum 8pcs in 1 sheet in this size)