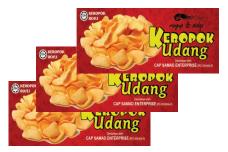

### **Cut To Size VS Die-Cutting**

Order Example:

- Size: 100mm x 150mm

- Quantity: 20pcs

### **Cutting Method**

#### Cut To Size

(You will get this size in 20pcs)

Page 9 / 10

You will get 3 sheets with total 20pcs (Maximum 8pcs in 1 sheet in this size)