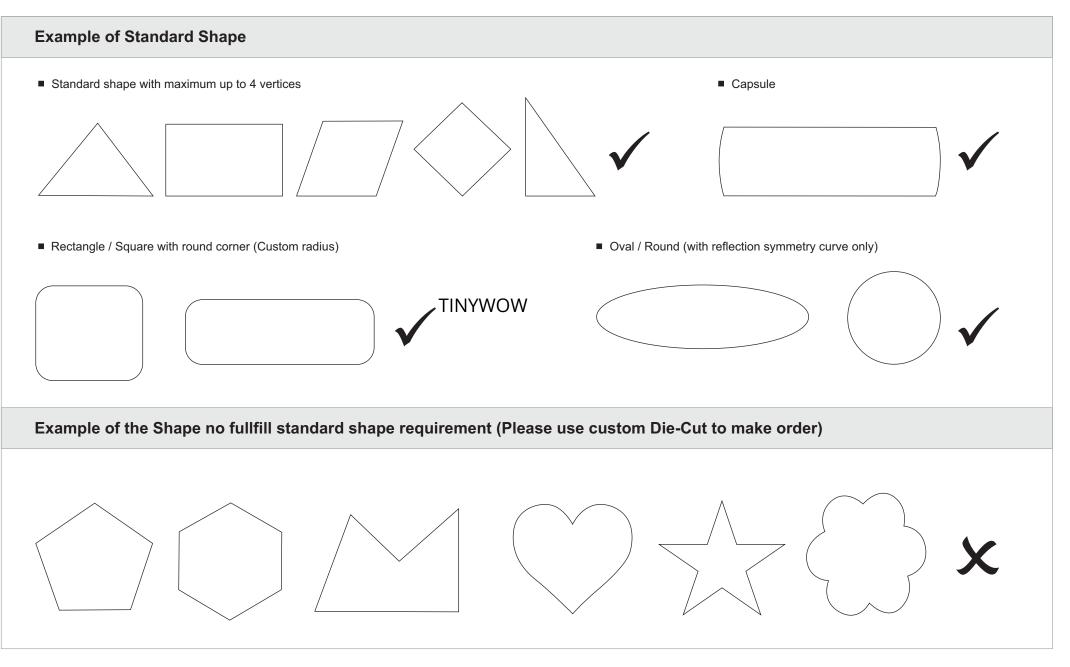

### **Cut To Size VS Die-Cutting**

Order Example:

- Size: 100mm x 150mm

- Quantity: 20pcs

### **Cutting Method**

#### Cut To Size

(You will get this size in 20pcs)

Page 9 / 10

You will get 3 sheets with total 20pcs (Maximum 8pcs in 1 sheet in this size)